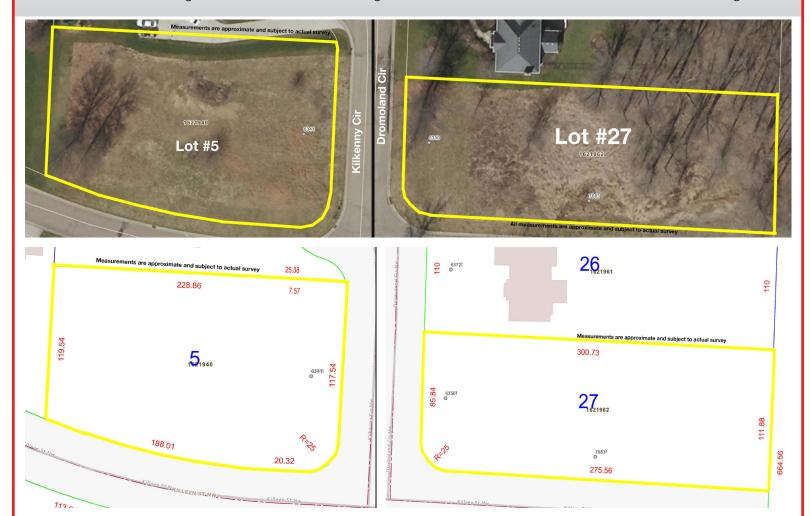

## LOT #5 – KILKENNY CIRCLE NW & LOT #27 – DROMOLAND CIRCLE NW, MASSILLON, OH 44646

Directions: Take Arlington Rd. north of Mudbrook to right on Killeen St. NW into Wexford Estates. Watch for KIKO signs.

Beautiful neighborhood of homes. Lot #5 is a corner lot on cul-de-sac, nice elevation, 145' x 229' averaged. Lot #27 partly treed corner lot at the end of the street, 112' x 301' averaged. Both offer unique qualities. Drawings with potential home layouts and deed restriction available. Call Lori for details and to ask about financing. Seller willing to finance short term. Excellent opportunity to buy now, make plans over winter and break ground in spring. Jackson Local Schools, Stark Co., OH. Offered bidder's choice.